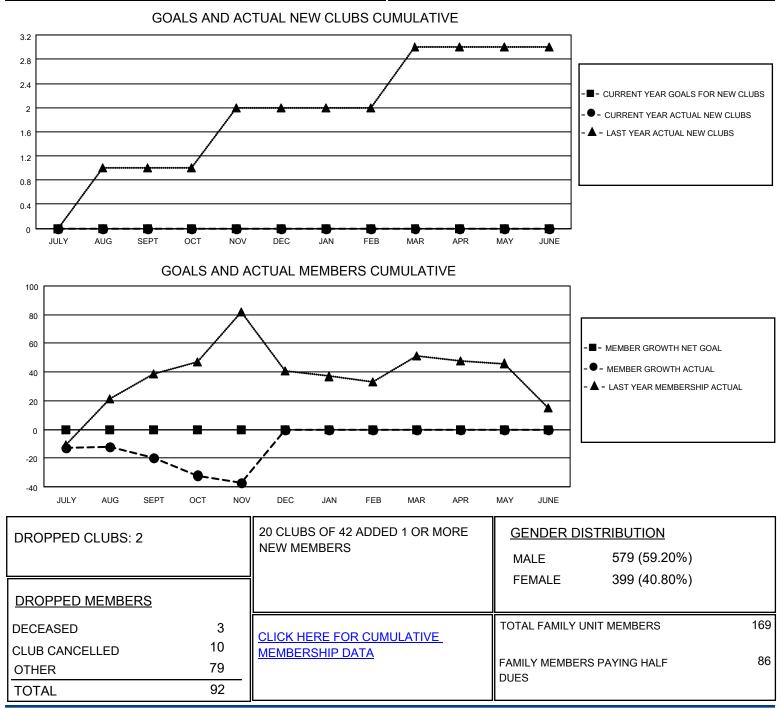

## LOCATION TEXAS

District 2 X2

Results as of: 11/30/2020

| Clubs                 |               |           |               | Members               |                         |                         |                                                    |
|-----------------------|---------------|-----------|---------------|-----------------------|-------------------------|-------------------------|----------------------------------------------------|
| RESULTS FOR 2020-2021 |               |           |               | RESULTS FOR 2020-2021 |                         |                         |                                                    |
| QUARTER               | NEW CLUB GOAL | NEW CLUBS | DROPPED CLUBS | QUARTER ME            | MBER GROWTH NET<br>GOAL | MEMBER GROWTH<br>ACTUAL | DROPPED<br>MEMBERS ACTUAL<br>(including transfers) |
| JULY/AUG/SEPT         | 0             | 0         | 2             | JULY/AUG/SEPT         | 0                       | 26                      | 44                                                 |
| OCT/NOV/DEC           | 0             | 0         | 0             | OCT/NOV/DEC           | 0                       | 35                      | 48                                                 |
| JAN/FEB/MAR           | 0             | 0         | 0             | JAN/FEB/MAR           | 0                       | 0                       | 0                                                  |
| APR/MAY/JUNE          | 0             | 0         | 0             | APR/MAY/JUNE          | 0                       | 0                       | 0                                                  |